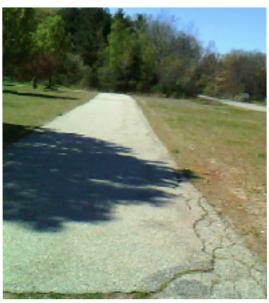

### **Cross Slope**

| Typical Cross Slope | 1.7% |
|---------------------|------|
|                     |      |

Max Cross Slope 4.3

#### **OBSTRUCTIONS:**

Obstructions less than 2 in (5 cm) were not measured.

**Surface** 

100% (1.328 ft) of trail is Paved

Webster Memorial Beach Trail (no fee for parking before beach

entrance). Check website for full details. Some fees apply for beach.